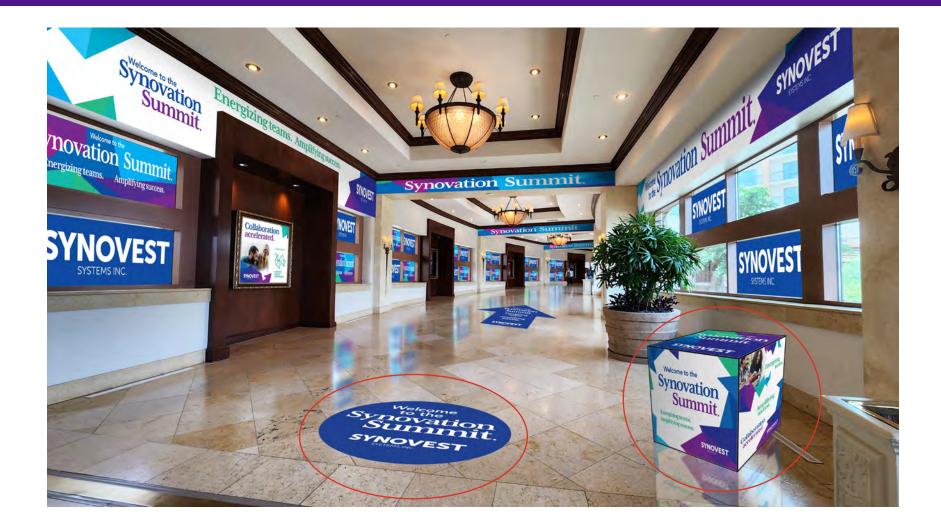

# Ccbj Ybhjcb'7 enter Bridge Walkway

Place your message in the convention center bridge walkway and you'll capture the attention of attendees as they travel between the hotel and the convention center.

## Sample: Cube and Column Wrap

Featuring your message on cubes, 4-sided, stylish column wraps or both guarantees repeated impressions every day.