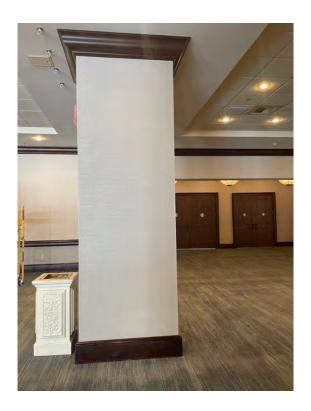

### Column C Left-4 sides

### Column C Right-4 sides

These columns are located across from the podEXPO (exhibit hall) entrance.

Four sided column wrap