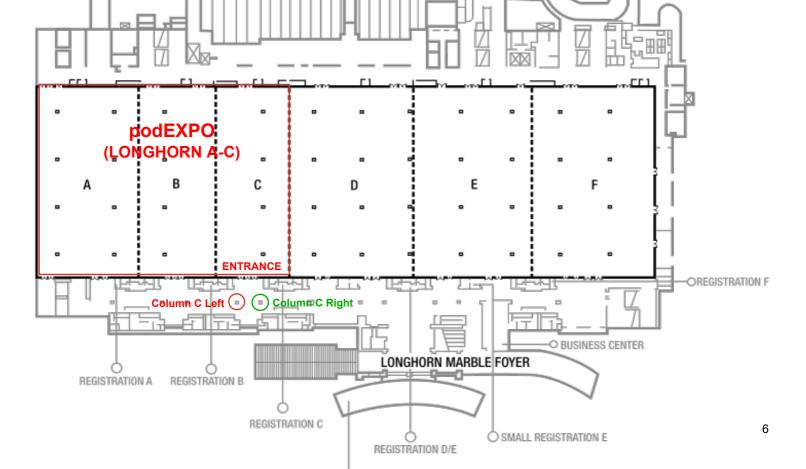

### podEXPO Foyer: Column Wraps

### Column C Left-4 sides

### Column C Right-4 sides

These columns are located across from the podEXPO (exhibit hall) entrance.

Four sided column wrap