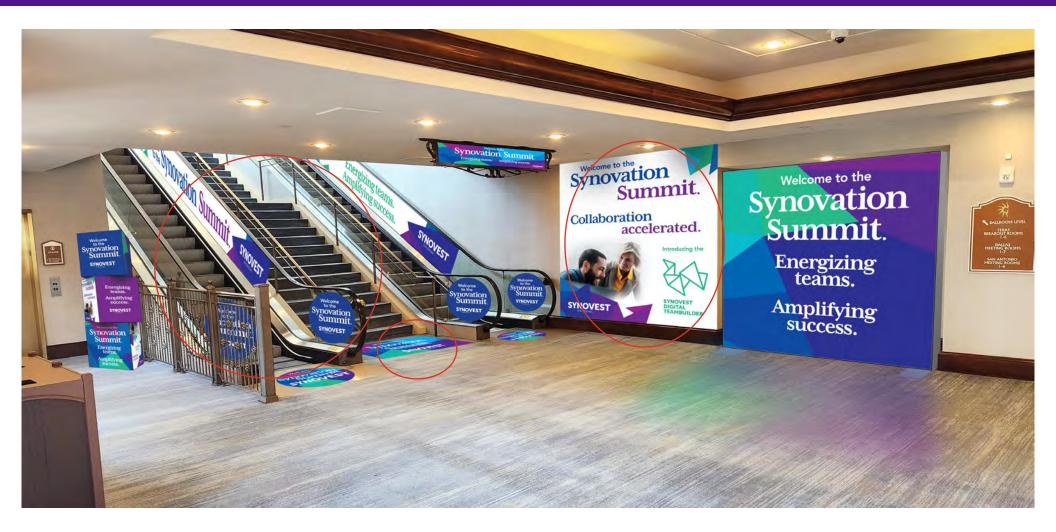

### **Texas Ballroom Escalator**

Stand out in high traffic areas. These escalators and stairs provide access to the education sessions.