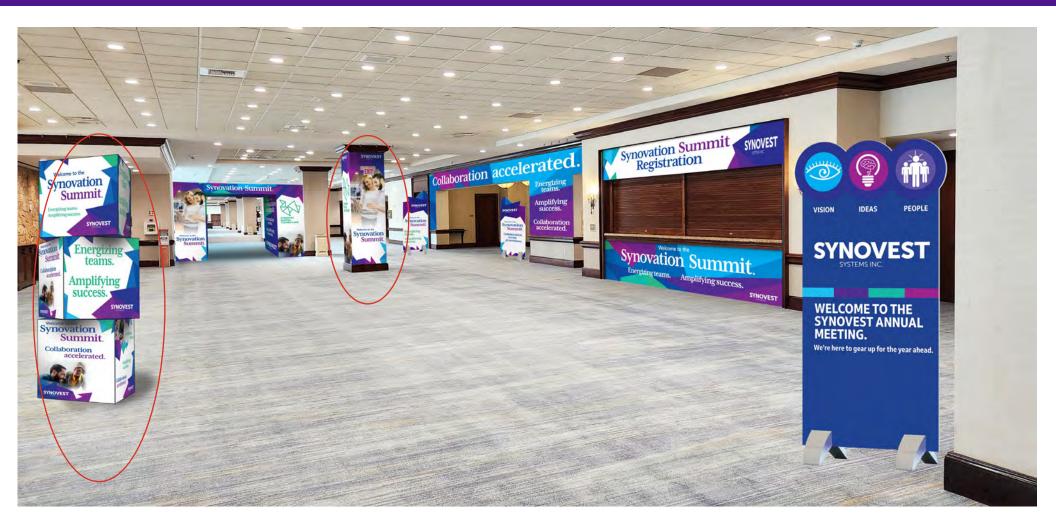

### podEXPO Foyer: Column Wraps

### Column C Left-4 sides

### Column C Right-4 sides

These columns are located across from the podEXPO (exhibit hall) entrance.

Four sided column wrap