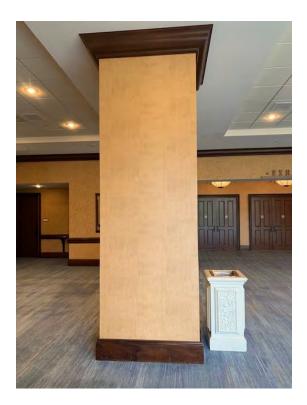

### Column C Left-4 sides

### Column C Right-4 sides

These columns are located across from the podEXPO (exhibit hall) entrance.

Four sided column wrap