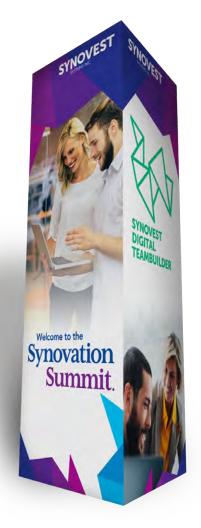

## Sample: Cube and Column Wrap

Featuring your message on cubes, 4-sided, stylish column wraps or both guarantees repeated impressions every day.

### podEXPO Foyer: Column Wraps